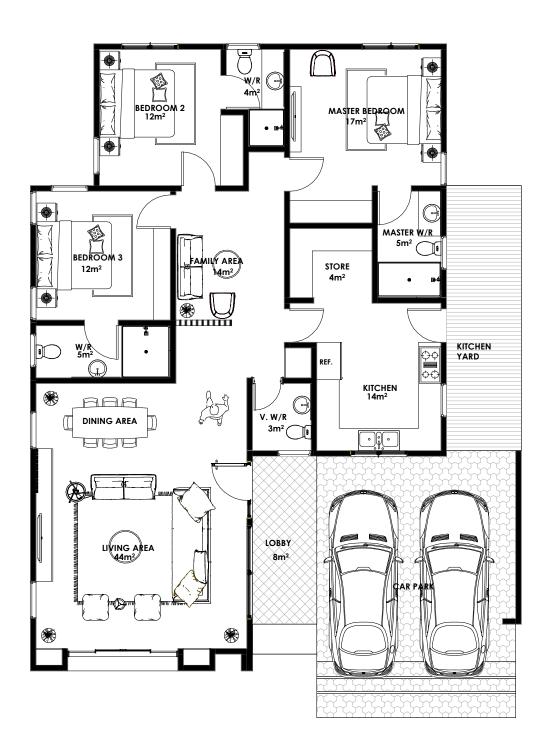

## **GROUND FLOOR PLAN**

**TOTAL FLOOR AREA: 199 sq. meters** 

© COPYRIGH

COPYRIGHT BUSSISTS IN THIS DRAWING. THE PERSON OR ENTITY WHOSE NAME APPEARS IN THE TITLE SLOCK OF THIS DRAWING, IS HEREBY DRANTED
THIS LICENSE IN RESPECT OF THE COPYRIGHT IS EXPRESSLY LIMITED AS A GORGAID AND THE PERSON AND / OR ENTITISETERS TO ABOVE SHALL
NOT SE ENTITLED TO BRANT SUB-LICENSES IN RESPECT OF THE COPYRIGHT IN THIS DRAWING TO AND THREE SHATT. THIS LICENSE CORPORERS NO
DWICESHIP RIGHTS IN THE COPYRIGHT VESTING IN THE DRAWING AND THE DRAWING AND THE COPYRIGHT SUBSISTING THESE IN WILL, AT ALL TIMES
OF THIS DRAWING AND THE COPYRIGHT VESTING IN TELEVISION SHADOLOGIST IS AND THE COPYRIGHT WINDOWN THE COPYRIGHT OF THE CO