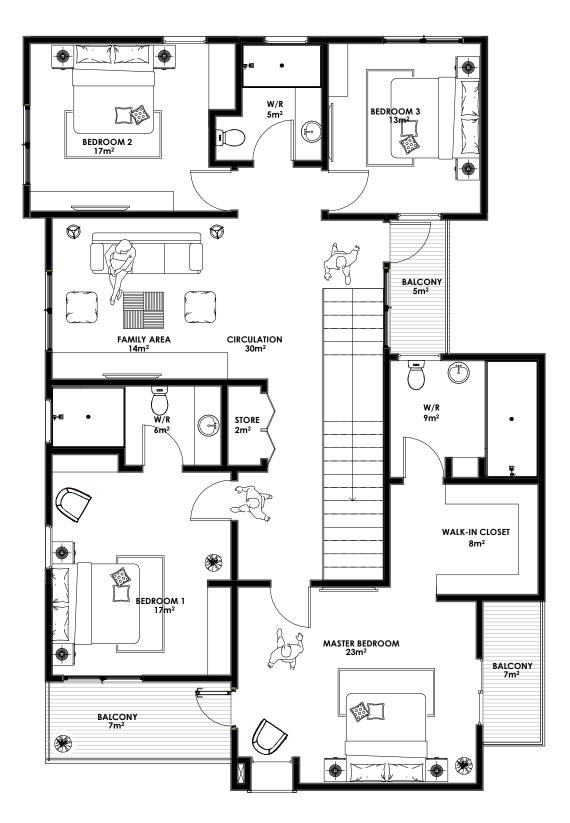

## **FIRST FLOOR PLAN** FIRST FLOOR AREA: 180 sq.meters TOTAL FLOOR AREA: 300 sq.meters

COPYRIGHT

COPYRIGHT BUSSISTS IN THIS DRAWING. THE PERSON OR ENTITY WHOSE NAME AFPEARS IN THE TITLE SLOCK OF THIS DRAWING, IS HEREBY GRANTED A NON-KEXLUSIVE LICENSE ONLY TO VIEW AND DISPLAY THIS DRAWING. THIS LICENSE IN RESPECT OF THE COPYRIGHT IS EXPRESSLY LINITED AS AFOREBAID AND THE PERSON AND / OR ENTITYREFERRED TO ABOVE SHALL NOT BE ENTITLED TO BRANT SUB-LICENSES IN RESPECT OF THE COPYRIGHT IN THIS DRAWING TO ANY OTHER BUTTY, THIS LICENSE CONFERS NO OWNERSHIP RIGHTS IN THE COPYRIGHT YSTEM IN THE ORAWING AND THE COPYRIGHT SUBSISTING THEREIN VILL, ALL THES REMAIN THE PROPERTY OF BE INTERMATED LTD. ANY UNALITHORISED REPRODUCTION, PUBLICATION, TRANSMISSION, ADAPTATION AND / OR INCLUSION THE ACT LIABLE TOD CIVIL LAW COPYRIGHT YSTEMISENCEMENT AND AND THIS DRAWING AND THE COPYRIGHT SUBSISTING AND Y OF HELE THE ACT LIABLE TOD CIVIL LAW COMPRISENT STREAMED AND THE OFFICIAL DICUMENTANCES RENDES THE LORDING TO SUBJECT OF THE LIABLE TOD CIVIL LAW ON THE COPYRIGHT STREAMENT AND / OR INCLUSION THE ACT LIABLE TOD CIVIL LAW COMPRISENT HERITRENEMENT AND AND IN CHAIN THE RENDES THE LIABLE TO COMPRISE OR SUBJECTION ENQUIRIES CONCERNING THIS DRAWING AND THE RIGHTS BUSSISTING THEREIN SHOULD BE ADDRESSED TO THE COPYRIGHT DWNER.