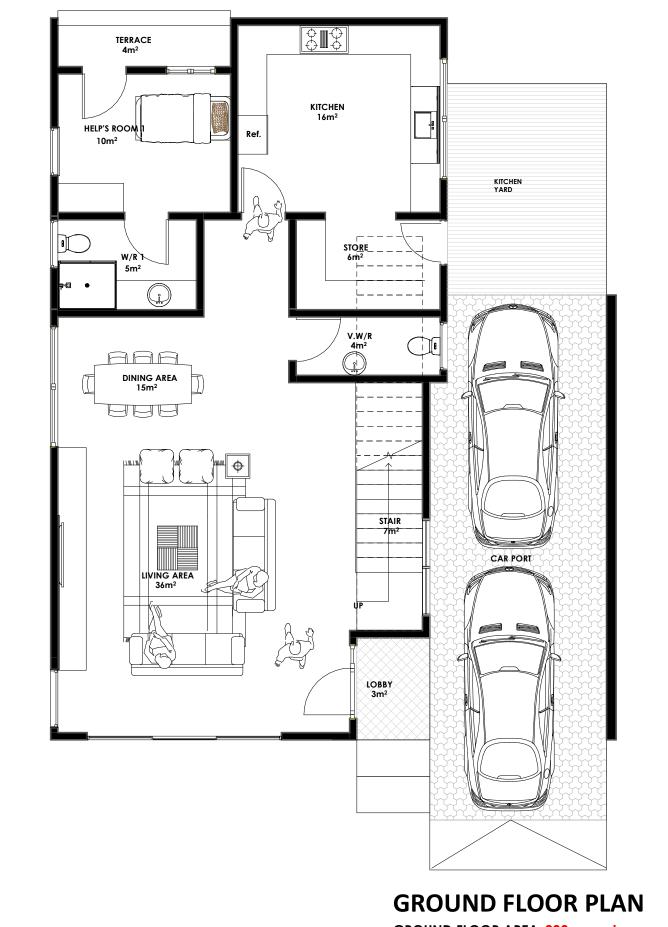

## **GROUND FLOOR AREA: 200 sq.meters**

## TOTAL FLOOR AREA: 380 sq.meters



COPYRIGHT

S COPYRIGHT BUSISTS IN THIS DRAWING. THE PERSON OR ENTITY WHOSE NAME APPEARS IN THE TITLE SLOCK OF THIS DRAWING, IS HEREBY GRANTED A NORKEXLUSIVE LICENSE ONLY TO VIEW AND DISFLAY THIS DRAWING. THIS LICENSE IN RESPECT OF THE COPYRIGHT IS EXPRESSLY LINITED AS AFGREGAID AND THE PERSON AND / OR ENTITYREFERRED TO ABOVE SHALL NOT BE ENTITLED TO GRANT SUB-LICENSE IN RESPECT OF THE COPYRIGHT IN THIS DRAWING TO ANY OTHER ENTIT. THIS LICENSE CONFERS NO OWNERSHIP RIVELTS TO THE COPYRIGHT VESTING THAT AND THIS DRAWING AND THE COPYRIGHT SUBSISTING THEREN LILL ALL THER REMAIN THE REPERT OF THE INTEGRATION OF ALL AND LINITED REPERTOR AND AND THIS DRAWING AND THE COPYRIGHT SUBSISTING THEREIN LILL ALL THERE REMAIN T